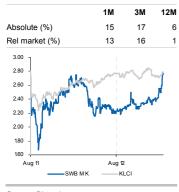

### Performance

Source: Bloomberg

### Market data

| Bloomberg code           | SWB MK      |
|--------------------------|-------------|
| No. of shares (m)        | 1,292.5     |
| Market cap (RMm)         | 3,567.3     |
| 52-week high/low (RM)    | 2.79 / 2.15 |
| Avg daily turnover (RMm) | 1.6         |
| KLCI (pts)               | 1,657.96    |
|                          |             |