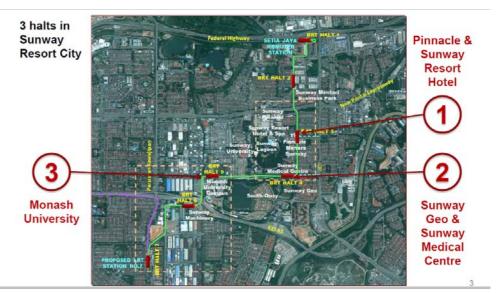

### Chart 1 : Proposed BRT-Sunway line route

Source: Company

### Win-win situation

Besides boosting Sunway's construction order book, the BRT project will enhance the public transportation system and hence, asset values within Sunway Resort City, as the proposed route has stops in 3 of its landmark projects, i.e. The Pinnacle & Sunway Resort Hotel, Sunway Geo & Sunway Medical Center and Monash University. We estimate that the project would contribute about RM12-14m p.a. to bottom line, assuming 24 months duration, PBT margin of 7-8% and tax rate of 25%. According to management, including this project, total order book replenishment ytd amount to RM947m. This constitutes 63% of its usual RM1.5bn annual replenishment target, and brings outstanding construction order book to RM3.9bn.